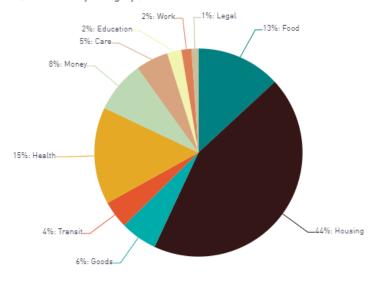

① Searches by Category | 2024-03-01 to 2024-03-31

① Most Common Search Terms | 2024-03-01 to 2024-03-31

| TERM                   | DOMAIN  | SEARCHES |
|------------------------|---------|----------|
| help pay for housing   | housing | 175      |
| housing                | housing | 115      |
| food pantry            | food    | 115      |
| rent                   | housing | 112      |
| help find housing      | housing | 92       |
| rental assistance      | housing | 82       |
| help pay for utilities | housing | 80       |
| food                   | food    | 72       |
| emergency food         | food    | 56       |
| counseling             | health  | 54       |
| rent assistance        | housing | 49       |
| housing vouchers       | housing | 48       |
| temporary shelter      | housing | 42       |
| financial assistance   | money   | 36       |
| utilities              | housing | 33       |