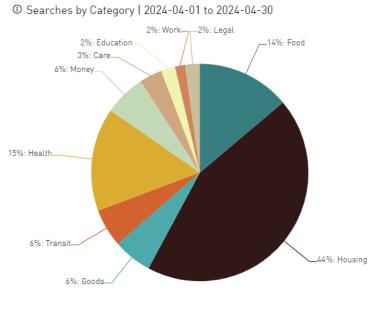

## Idaho Statewide Data 4.1.24-4.30.24

- Number of searches: 5,546 searches
- Number of new programs: **44** free or reduced-cost programs were added to the network. There are currently 4,290 programs serving Idaho.
- Number of new claimed programs: **6** Community-Based Organizations took ownership of their program listing(s) by claiming their program.
- Overall Claim Rate: 28%





① Most Common Search Terms | 2024-04-01 to 2024-04-30

| TERM                           | DOMAIN  | SEARCHES |
|--------------------------------|---------|----------|
| help pay for housing           | housing | 166      |
| housing                        | housing | 148      |
| food pantry                    | food    | 125      |
| help pay for utilities         | housing | 114      |
| help find housing              | housing | 113      |
| rent                           | housing | 68       |
| rental assistance              | housing | 59       |
| food                           | food    | 56       |
| help pay for gas               | transit | 49       |
| emergency food                 | food    | 44       |
| temporary shelter              | housing | 43       |
| housing vouch