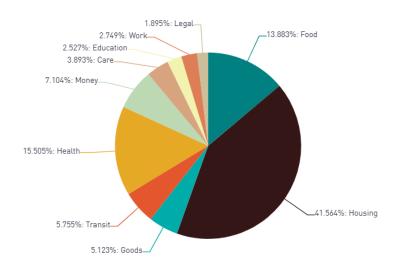

## Idaho Statewide Data 4.1.25-4.30.25

- Number of searches: 10,771 searches
- Number of new programs: **31** free or reduced-cost programs were added to the network. There are currently **4,523** programs serving Idaho.
- Number of new claimed programs: **12** Community-Based Organizations took ownership of their program listing(s) by claiming their program.
- Overall Claim Rate: 31%

## ① Searches by Category I 2025-04-01 to 2025-04-30



## ① Most Common Search Terms | 2025-04-01 to 2025-04-30

| TERM                   | DOMAIN  | SEARCHES |
|------------------------|---------|----------|
| help pay for housing   | housing | 347      |
| help find housing      | housing | 297      |
| food pantry            | food    | 253      |
| housing                | housing | 216      |
| help pay for utilities | housing | 174      |
| food                   | food    | 128      |
| emergency food         | food    | 101      |
| housing vouchers       | housing | 98       |
| rent                   | housing | 93       |
| temporary shelter      | housing | 90       |
| financial assistance   | money   | 89       |
| rental assistance      | housing | 86       |
| help pay for gas       | transit | 72       |
| transportation