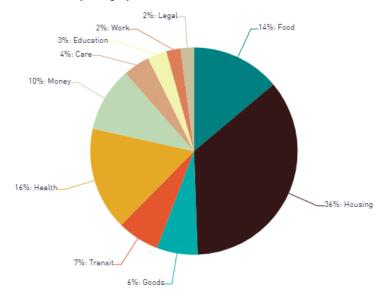

## Idaho Statewide Data 2.1.25-2.28.25

- Number of searches: 8,982 searches
- Number of new programs: **51** free or reduced-cost programs were added to the network. There are currently 4,506 programs serving Idaho.
- Number of new claimed programs: **25** Community-Based Organizations took ownership of their program listing(s) by claiming their program.
- Overall Claim Rate: 30%

## ① Searches by Category | 2025-02-01 to 2025-02-28



## ① Most Common Search Terms | 2025-02-01 to 2025-02-28

| TERM                   | DOMAIN  | SEARCHES |
|------------------------|---------|----------|
| help pay for housing   | housing | 291      |
| food pantry            | food    | 197      |
| help find housing      | housing | 172      |
| help pay for utilities | housing | 150      |
| housing                | housing | 144      |
| housing vouchers       | housing | 98       |
| food                   | food    | 93       |
| emergency food         | food    | 88       |
| help pay for gas       | transit | 87       |
| rent                   | housing | 82       |
| financial assistance   | money   | 80       |
| help pay for car       | money   | 74       |
| financial aid & loans  | money   | 61       |
| help pay for inter