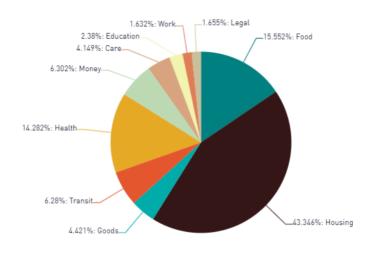

## Idaho Statewide Data 6.1.25-6.30.25

- Number of searches: 8,222 searches
- Number of new programs: **23** free or reduced-cost programs were added to the network. There are currently **4,560** programs serving Idaho.
- Number of new claimed programs: **9** Community-Based Organizations took ownership of their program listing(s) by claiming their program.
- Overall Claim Rate: 31%

## ① Searches by Category | 2025-06-01 to 2025-06-30



## ® Most Common Search Terms | 2025-06-01 to 2025-06-30

| TERM                   | DOMAIN  | SEARCHES |
|------------------------|---------|----------|
| help pay for housing   | housing | 266      |
| housing                | housing | 207      |
| help find housing      | housing | 203      |
| food pantry            | food    | 202      |
| help pay for utilities | housing | 126      |
| temporary shelter      | housing | 108      |
| housing vouchers       | housing | 91       |
| food                   | food    | 82       |
| emergency food         | food    | 74       |
| rental assistance      | housing | 64       |
| rent                   | housing | 59       |
| help pay for food      | food    | 56       |
| food delivery          | food    | 56       |
| help pay for gas